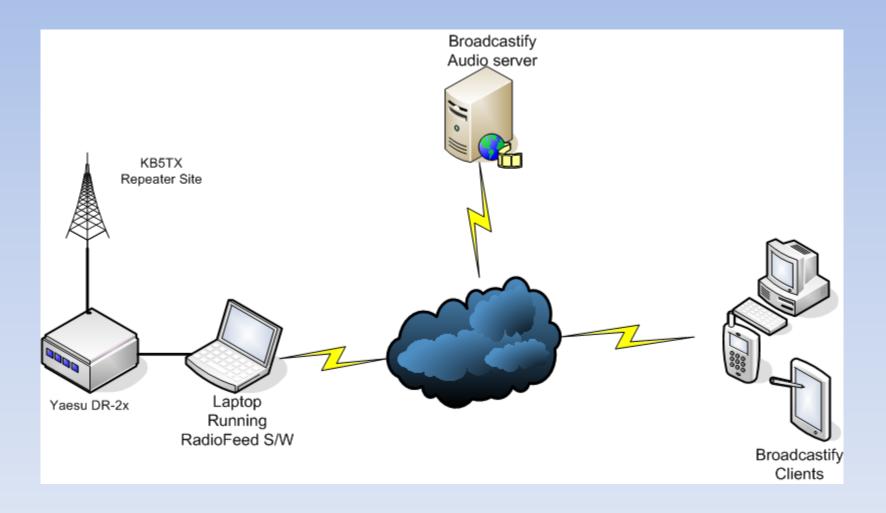

- Running from home for ease of testing
- Audio from FT60 (analog only) fed into laptop. CT-44 adapter split speaker and mic from single jack on the HT. Mono cable takes audio to laptop.
- Laptop is running RadioFeed application to upload audio stream to Broadcastify.

- Move to repeater site.
- Build cable to extract Audio output from back of DR-2x (pins 9 and 10 of DB15 connector on the rear of the repeater).
- Relocate laptop and use repeater audio as source.
- Connect laptop to internet via router in the repeater shack.