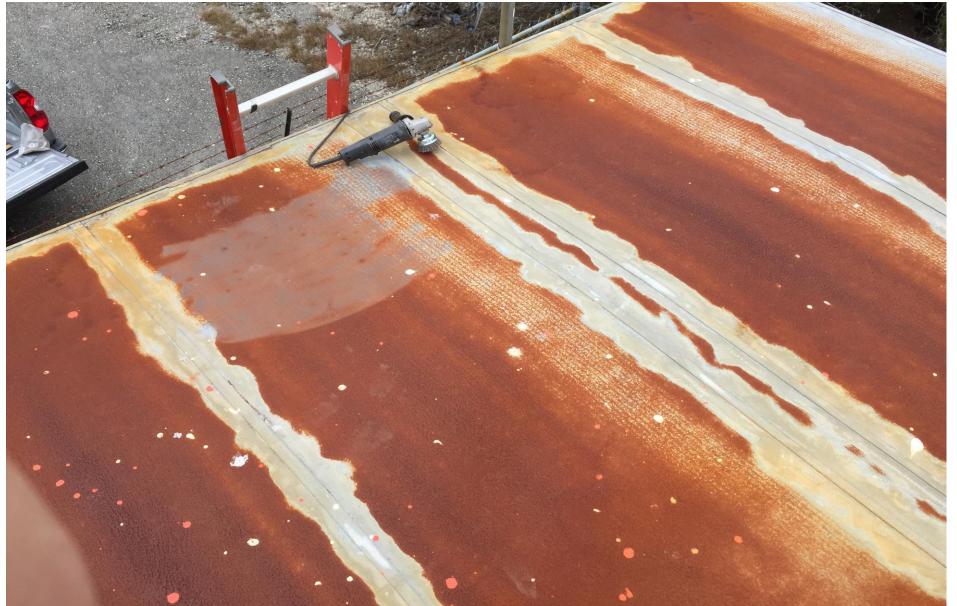

# **KB5TX** Repeater site

Quick Tour of site and Winter Storm Damage

Third week of February 2021

Marsh Pronneke WA5UBO

#### Location from Boerne



## Entry Road to access the Repeater Site



# Approaching Site



# Front of Building



# Front



#### Back Side



## Base of Mono-Pole Tower



# Look see up the tower



#### Inside Building Before Rebuild



## Rotted Paneling from Water Intrusion



# Rotted Paneling



Floor



# Floor



## Floor Rotting at Door Threshold



#### Sole Plate or What Sole Plate?



#### Removing Rotted Subfloor



#### More Sub Floor Removed



#### Rotten Studs from Water



# Doorway Threshold Rot



## **Corroded Electric Connections**



# Roof Condition



# Closeup of Roof



## Current Roof Condition



# Installing New Subfloor



#### Rear Rebuilt Wall Sill Plate and Floor



## Hardline Entry Point to Building



#### Hardline Entry Point Detail



#### Proper Feed Line Entry Panel & Boots



## New 7/16 Plywood Walls & Floor Painting



#### West Wall With Ground Buss



#### Real Ground Buss



#### Duplexer Cabinet and Equipment Rack



#### **Both Yaesu Fusion Repeaters**



## Demark Board



#### Demark & Power Distribution



# Wacom Duplexer



# Is it a Thiefe?





## Aerial View of Tower & Building



#### Up Close at Top of Tower Courtesy of Mark N5YZV & his Drone



#### 2-14-2021 Winter Storm Camera View



#### Camera View 2-17-21



#### View



### Damage at Repeater Site View up Tower



### View of Old DB-224 Antenn