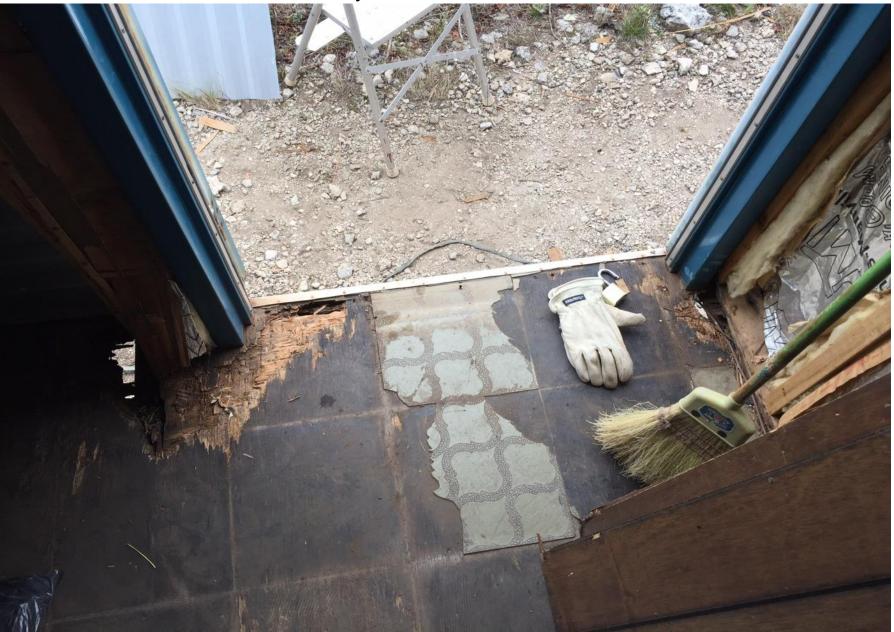

# **KB5TX** Repeater site

Quick Tour of site and Winter Storm Damage

Third week of February 2021

Marsh Pronneke WA5UBO

#### Location from Boerne



## Entry Road to access the Repeater Site



# Approaching Site



# Front of Building



# Front



#### Back Side



## Base of Mono-Pole Tower



# Look see up the tower



#### Inside Building Before Rebuild



## Rotted Paneling from Water Intrusion



# Rotted Paneling



Floor



# Floor



## Floor Rotting at Door Threshold



#### Sole Plate or What Sole Plate?



#### Removing Rotted Subfloor



#### More Sub Floor Removed



#### Rotten Studs from Water



# Doorway Threshold Rot



## **Corroded Electric Connections**



# Roof Condition



# Closeup of Roof



## Current Roof Condition



# Installing New Subfloor



#### Rear Rebuilt Wall Sill Plate and Floor



## Hardline Entry Point to Building



#### Hardline Entry Point Detail



#### Proper Feed Line Entry Panel & Boots



## New 7/16 Plywood Walls & Floor Painting



#### West Wall With Ground Buss



#### Real Ground Buss



#### Duplexer Cabinet and Equipment Rack



#### **Both Yaesu Fusion Repeaters**



## Demark Board



#### Demark & Power Distribution



# Wacom Duplexer



# Is it a Thiefe?





## Aerial View of Tower & Building



#### Up Close at Top of Tower Courtesy of Mark N5YZV & his Drone



#### 2-14-2021 Winter Storm Camera View



#### Camera View 2-17-21



#### View



### Damage at