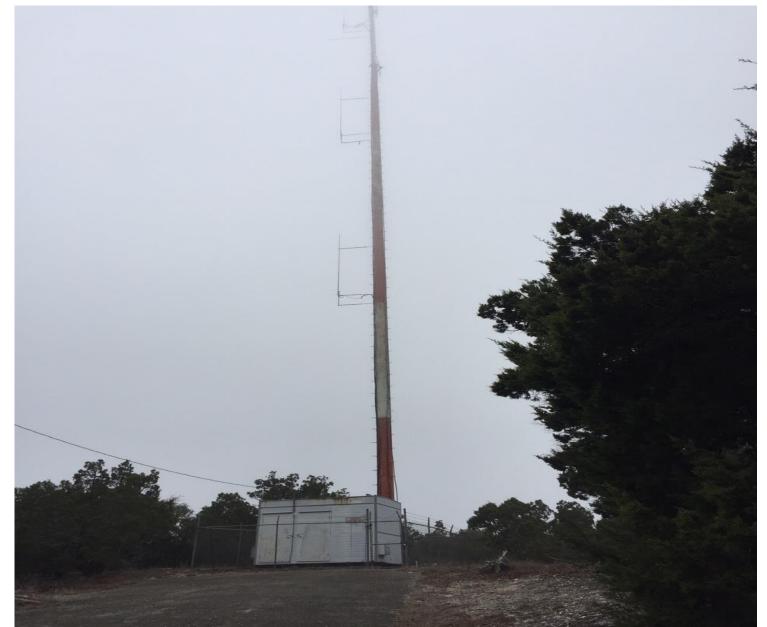

# **KB5TX** Repeater site

Quick Tour of site and Winter Storm Damage

Third week of February 2021

Marsh Pronneke WA5UBO

#### Location from Boerne



## Entry Road to access the Repeater Site



# Approaching Site



# Front of Building



# Front



#### Back Side



## Base of Mono-Pole Tower



# Look see up the tower



#### Inside Building Before Rebuild



## Rotted Paneling from Water Intrusion



# Rotted Paneling



Floor



# Floor



## Floor Rotting at Door Threshold



#### Sole Plate or What Sole Plate?



#### Removing Rotted Subfloor



#### More Sub Floor Removed



#### Rotten Studs from Water



# Doorway Threshold Rot



## **Corroded Electric Connections**



# Roof Condition



# Closeup of Roof



## Current Roof Condition



# Installing New Subfloor



#### Rear Rebuilt Wall Sill Plate and Floor



## Hardline Entry Point to Building



#### Hardline Entry Point Detail



#### Proper Feed Line Entry Panel & Boots



## New 7/16 Plywood Walls & Floor Painting



#### West Wall