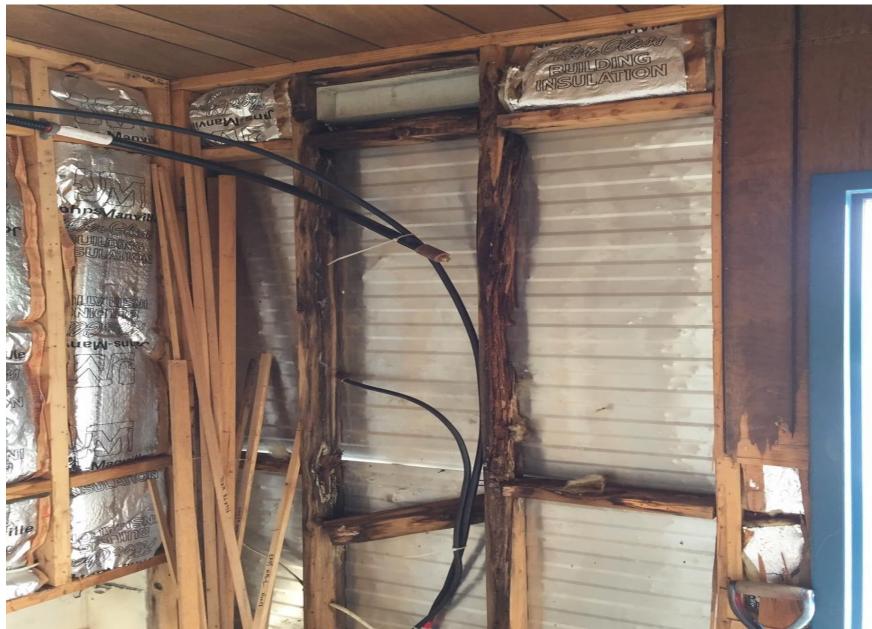

# **KB5TX** Repeater site

Quick Tour of site and Winter Storm Damage

Third week of February 2021

Marsh Pronneke WA5UBO

#### Location from Boerne



## Entry Road to access the Repeater Site



# Approaching Site



# Front of Building



# Front



#### Back Side



## Base of Mono-Pole Tower



# Look see up the tower



#### Inside Building Before Rebuild



## Rotted Paneling from Water Intrusion



# Rotted Paneling



Floor



# Floor



## Floor Rotting at Door Threshold



#### Sole Plate or What Sole Plate?



#### Removing Rotted Subfloor



#### More Sub Floor Removed



#### Rotten Studs from Water



# Doorway Threshold Rot



## **Corroded Electric Connections**



# Roof Condition



# Closeup of Roof



## Current Roof Condition



# Installing New Subfloor



#### Rear Rebuilt Wall Sill Plate and Floor



## Hardline Entry Point to Building



#### Hardline Entry Point Detail



#### Proper Feed Line Entry Panel & Boots



## New 7/16 Plywood Walls & Floor Painting



#### West Wall With Ground Buss



#### Real Ground Buss



#### Duplexer Cabinet and Equipment Rack



#### **Both Yaesu Fusion Repeaters**



## Demark Board



#### Demark & Power Distribution



# Wacom Duplexer



# Is it a Thiefe?





## Aerial View of Tower & Building



#### Up Close at Top of Tower Courtesy of Mark N5YZV & his Drone



#### 2-14-2021 Winter Storm Camera View



#### Camera View 2-17-21