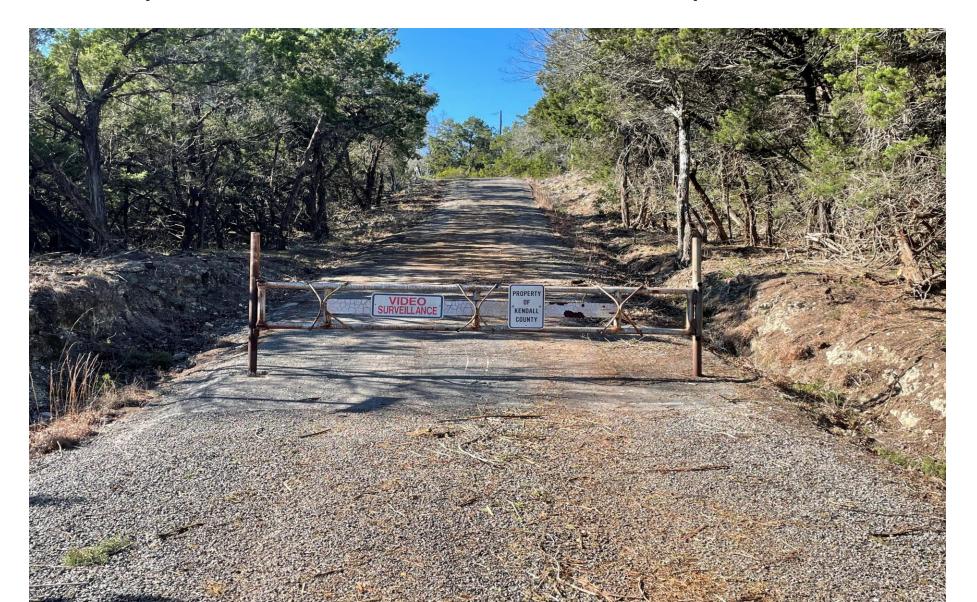

# **KB5TX** Repeater site

Quick Tour of site and Winter Storm Damage

Third week of February 2021

Marsh Pronneke WA5UBO

#### Location from Boerne



## Entry Road to access the Repeater Site



# Approaching Site



# Front of Building



# Front



#### Back Side



## Base of Mono-Pole Tower



# Look see up the tower



#### Inside Building Before Rebuild



## Rotted Paneling from Water Intrusion



# Rotted Paneling



Floor



# Floor



## Floor Rotting at Door Threshold



#### Sole Plate or What Sole Plate?



#### Removing Rotted Subfloor



#### More Sub Floor Removed



#### Rotten Studs from Water



# Doorway Threshold Rot



## **Corroded Electric Connections**



# Roof Condition



# Closeup of Roof



## Current Roof Condition



# Installing New Subfloor



#### Rear Rebuilt Wall Sill Plate and Floor



## Hardline Entry Point to Building



#### Hardline Entry Point Detail



#### Proper Feed Line Entry Panel & Boots



## New 7/16 Plywood Walls & Floor Pain