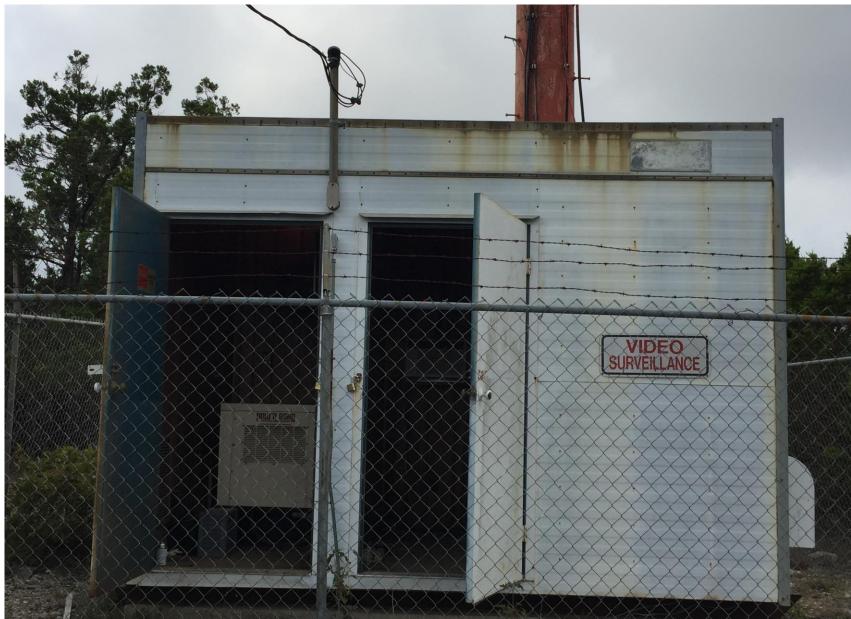

# **KB5TX** Repeater site

Quick Tour of site and Winter Storm Damage

Third week of February 2021

Marsh Pronneke WA5UBO

#### Location from Boerne



## Entry Road to access the Repeater Site



# Approaching Site



# Front of Building



# Front



#### Back Side



## Base of Mono-Pole Tower



# Look see up the tower



#### Inside Building Before Rebuild



## Rotted Paneling from Water Intrusion



# Rotted Paneling



Floor



# Floor



## Floor Rotting at Door Threshold



#### Sole Plate or What Sole Plate?



#### Removing Rotted Subfloor



#### More Sub Floor Removed



#### Rotten Studs from Water



# Doorway Threshold Rot



## **Corroded Electric Connections**



# Roof Condition



# Closeup of Roof



## Current Roof Condition



# Installing New Subfloor



#### Rear Rebuilt Wall Sill Plate and Floor



## Hardline Entry Point to Building



#### Hardline Entry Point Detail



#### Proper Feed Line Entry Panel & Boots



## New 7/16 Plywood Walls & Floor Painting



#### West Wall With Ground Buss



#### Real Gro