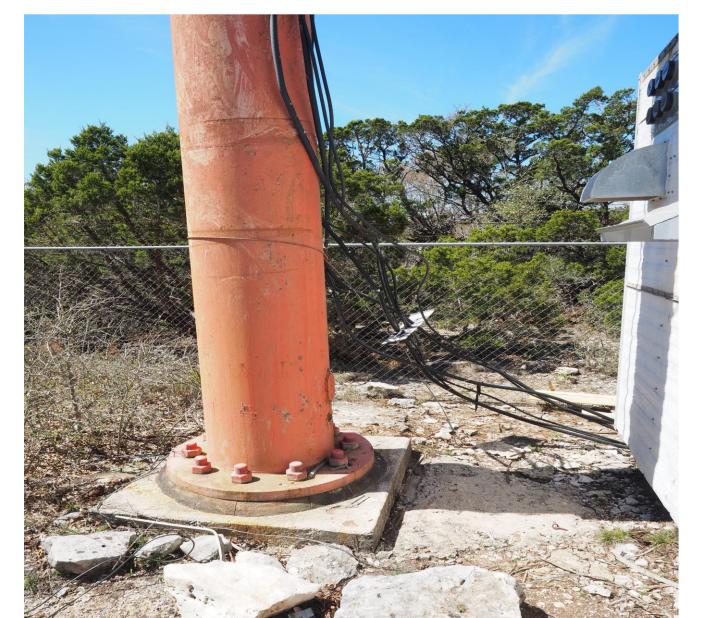

# **KB5TX** Repeater site

Quick Tour of site and Winter Storm Damage

Third week of February 2021

Marsh Pronneke WA5UBO

#### Location from Boerne



## Entry Road to access the Repeater Site



# Approaching Site



# Front of Building



# Front



#### Back Side



## Base of Mono-Pole Tower



# Look see up the tower



#### Inside Building Before Rebuild



## Rotted Paneling from Water Intrusion



# Rotted Paneling



Floor



# Floor



## Floor Rotting at Door Threshold



#### Sole Plate or What Sole Plate?



#### Removing Rotted Subfloor



#### More Sub Floor Removed



#### Rotten Studs from Water



# Doorway Threshold Rot



## **Corroded Electric Connections**



# Roof Condition



# Closeup of Roof



## Current Roof Condition



# Installing New Subfloor



#### Rear Rebuilt Wall Sill Plate and Floor



## Hardline Entry Point to Building



#### Hardline Entry Point Detail



#### Proper Feed Line Entry Panel & Boots



## New 7/16 Plywood Walls & Floor Painting



#### West Wall With Ground Buss



#### Real Ground Buss



#### Duplexer Cabinet and Equipment