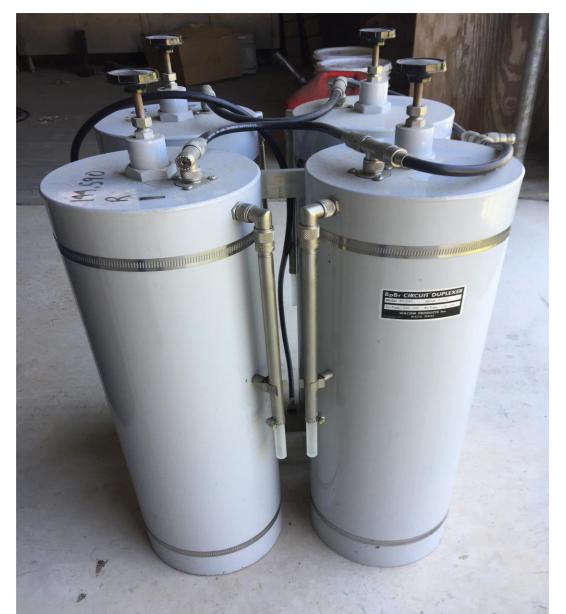

aneling



Floor



# Floor



## Floor Rotting at Door Threshold



#### Sole Plate or What Sole Plate?



#### Removing Rotted Subfloor



#### More Sub Floor Removed



#### Rotten Studs from Water



# Doorway Threshold Rot



## **Corroded Electric Connections**



# Roof Condition



# Closeup of Roof



## Current Roof Condition



# Installing New Subfloor



#### Rear Rebuilt Wall Sill Plate and Floor



## Hardline Entry Point to Building



#### Hardline Entry Point Detail



#### Proper Feed Line Entry Panel & Boots



## New 7/16 Plywood Walls & Floor Painting



#### West Wall With Ground Buss



#### Real Ground Buss



#### Duplexer Cabinet and Equipment Rack



#### **Both Yaesu Fusion Repeaters**



## Demark Board



#### Demark & Power Distribution



# Wacom Duplexer



# Is it a Thiefe?





## Aerial View of Tower & Building



#### Up Close at Top of Tower Courtesy of Mark N5YZV & his Drone



#### 2-14-2021 Winter Storm Camera View



#### Camera View 2-17-21



#### View



### Damage at Repeater Site View up Tower



### View of Old DB-224 Antenna



## Closeup of DB-224 at 45 deg angle



# Air Conditioner Awing



### Side View From Ice Damage



### Special Thanks

- Thanks to these members that helped when needed.
  - Stephen Schwarz KA5WJY
    - Greg Stone AB5I
    - Ron Wood KF5SIJ
  - Mark Seamans N5YZV & Drone & Internet
    - Steve Lazar W5SCL
    - Gerry Nunan K2HIG
    - Rodney Vorndam K9ROD
      - Don Udel KI5AIU
      - Ben Koerner K5AYR