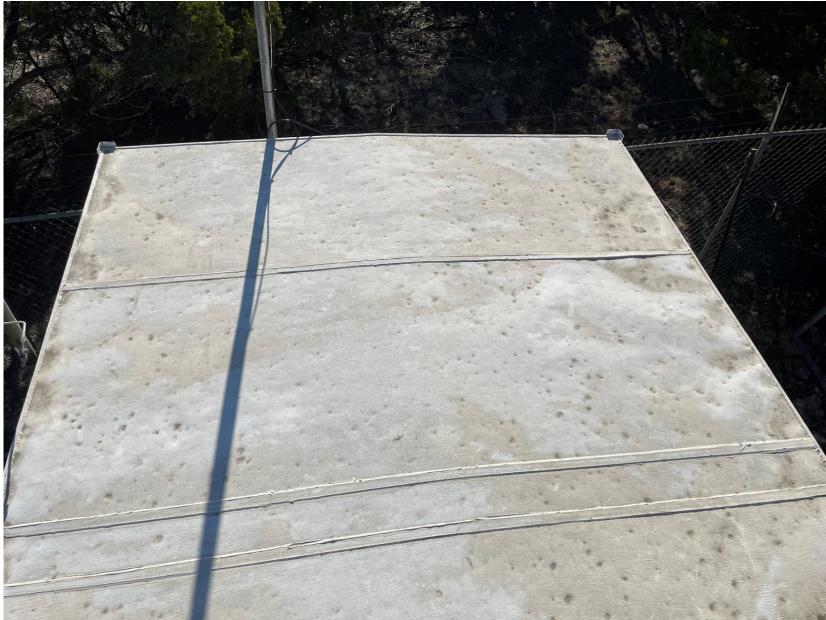

# **KB5TX** Repeater site

Quick Tour of site and Winter Storm Damage

Third week of February 2021

Marsh Pronneke WA5UBO

#### Location from Boerne



## Entry Road to access the Repeater Site



# Approaching Site



# Front of Building



# Front



#### Back Side



## Base of Mono-Pole Tower



# Look see up the tower



#### Inside Building Before Rebuild



## Rotted Paneling from Water Intrusion



# Rotted Paneling



Floor



# Floor



## Floor Rotting at Door Threshold



#### Sole Plate or What Sole Plate?



#### Removing Rotted Subfloor



#### More Sub Floor Removed



#### Rotten Studs from Water



# Doorway Threshold Rot



## **Corroded Electric Connections**



# Roof Condition



# Closeup of Roof



## Current Roof Condition



# Installing New Subfloor



#### Rear Rebuilt Wall Sill Plate and Floor



## Hardline Entry Point to Building



#### Hardline Entry Point Detail



#### Proper Feed Line Entry Panel & Boots



## New 7/16 Plywood Walls & Floor Painting



#### West Wall With Ground Buss



#### Real Ground Buss



#### Duplexer Cabinet and Equipment Rack



#### **Both Yaesu Fusion Repeaters**



## Demark Board



#### Demark & Power Distribution



# Wacom Duplexer



# Is it a Thiefe?





## Aerial View of Tower & Building



#### Up Close at Top of Tower Courtesy of Mark N5YZV & his Drone



#### 2-14-2021 Winter Storm Camera View



#### Camera View 2-17-21



#### View



### Damage at Repeater Site View up Tower



### View of Old DB-224 Antenna



## Closeup of DB-224 at 45 deg angle



# Air