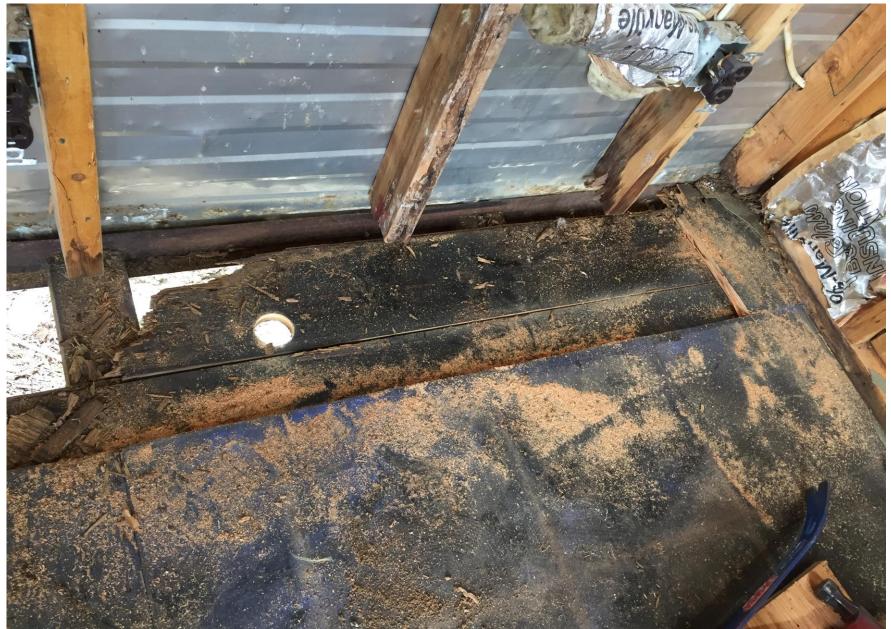

# **KB5TX** Repeater site

Quick Tour of site and Winter Storm Damage

Third week of February 2021

Marsh Pronneke WA5UBO

#### Location from Boerne



## Entry Road to access the Repeater Site



# Approaching Site



# Front of Building



# Front



#### Back Side



## Base of Mono-Pole Tower



# Look see up the tower



#### Inside Building Before Rebuild



## Rotted Paneling from Water Intrusion



# Rotted Paneling



Floor



# Floor



## Floor Rotting at Door Threshold



#### Sole Plate or What Sole Plate?



#### Removing Rotted Subfloor



#### More Sub Floor Removed



#### Rotten Studs from Water



# Doorway Threshold Rot



## **Corroded Electric Connections**



# Roof Condition



# Closeup of Roof



## Current Roof Condition



# Installing New Subfloor



#### Rear Rebuilt Wall Sill Plate and Floor



## Hardline Entry Point to Building



#### Hardline Entry Point Detail



#### Proper Feed Line Entry Panel & Boots



## New 7/16 Plywood Walls & Floor Painting



#### West Wall With Ground Buss



#### Real Ground Buss



#### Duplexer Cabinet and Equipment Rack



#### **Both Yaesu Fusion Repeaters**



## Demark Board



#### Demark & Power Distribution



# Wacom Duplexer



# Is it a Thiefe?





## Aerial View of Tower & Building



#### Up Close at Top of Tower Courtesy of Mark N5YZV & his Drone



#### 2-1