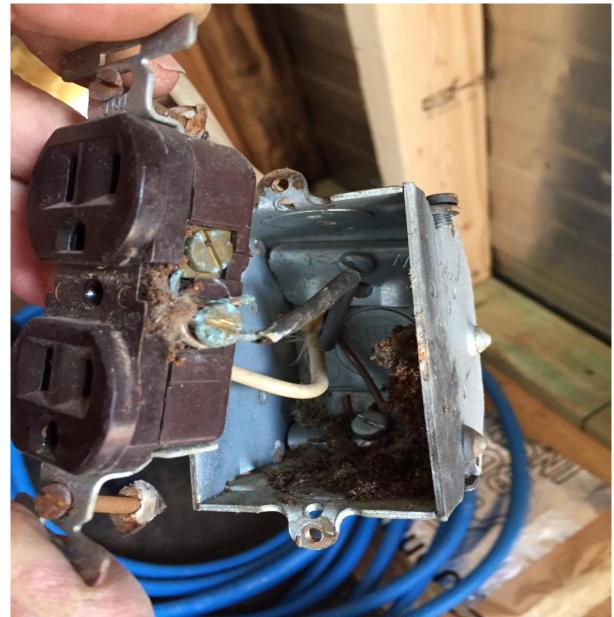

# **KB5TX** Repeater site

Quick Tour of site and Winter Storm Damage

Third week of February 2021

Marsh Pronneke WA5UBO

#### Location from Boerne



## Entry Road to access the Repeater Site



# Approaching Site



# Front of Building



# Front



#### Back Side



## Base of Mono-Pole Tower



# Look see up the tower



#### Inside Building Before Rebuild



## Rotted Paneling from Water Intrusion



# Rotted Paneling



Floor



# Floor



## Floor Rotting at Door Threshold



#### Sole Plate or What Sole Plate?



#### Removing Rotted Subfloor



#### More Sub Floor Removed



#### Rotten Studs from Water



# Doorway Threshold Rot



## **Corroded Electric Connections**



# Roof Condition



# Closeup of Roof



## Current Roof Condition



# Installing New Subfloor



#### Rear Rebuilt Wall Sill Plate and Floor



## Hardline Entry Point to Building



#### Hardline Entry Point Detail



#### Proper Feed Line Entry Panel & Boots



## New 7/16 Plywood Walls & Floor Painting



#### West Wall With Ground Buss



#### Real Ground Buss



#### Duplexer Cabinet and Equipment Rack



#### **Both Yaesu Fusion Repeaters**



## Demark Board



#### Demark & Power Distribution



# Wacom Duplexer



# Is it a Thiefe?





## Aerial View of Tower & Building



#### Up Close at Top of Tower Courtesy of Mark N5YZV & his Drone



#### 2-14-2021 Winter Storm Camera View



#### Camera View 2-17-21



#### View



### Damage at Repeater Site View up Tower



### View