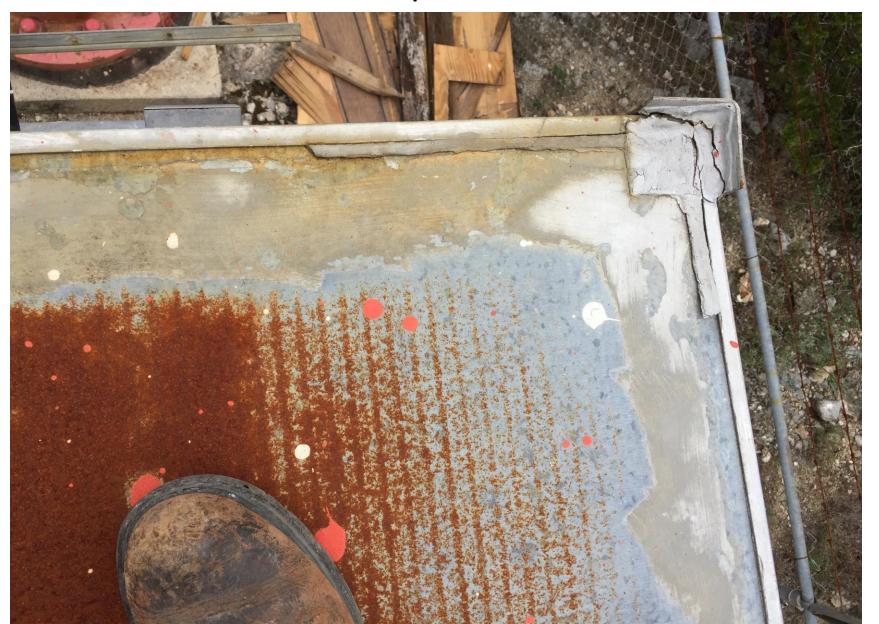

# **KB5TX** Repeater site

Quick Tour of site and Winter Storm Damage

Third week of February 2021

Marsh Pronneke WA5UBO

#### Location from Boerne



## Entry Road to access the Repeater Site



# Approaching Site



# Front of Building



# Front



#### Back Side



## Base of Mono-Pole Tower



# Look see up the tower



#### Inside Building Before Rebuild



## Rotted Paneling from Water Intrusion



# Rotted Paneling



Floor



# Floor



## Floor Rotting at Door Threshold



#### Sole Plate or What Sole Plate?



#### Removing Rotted Subfloor



#### More Sub Floor Removed



#### Rotten Studs from Water



# Doorway Threshold Rot



## **Corroded Electric Connections**



# Roof Condition



# Closeup of Roof



## Current Roof Condition



# Installing New Subfloor



#### Rear Rebuilt Wall Sill Plate and Floor



## Hardline Entry Point to Building



#### Hardline Entry Point Detail



#### Proper Feed Line Entry Panel & Boots



## New 7/16 Plywood Walls & Floor Painting



#### West Wall With Ground Buss



#### Real Ground Buss



#### Duplexer Cabinet and Equipment Rack



#### **Both Yaesu Fusion Repeaters**



## Demark Board



#### Demark & Power Distribution



# Wacom Duplexer



# Is it a Thiefe?





## Aerial View of Tower & Building



#### Up Close at Top of Tower Courtesy of Mark N5YZV & his Drone



#### 2-14-2021 Winter Storm Camera View



#### Camera View 2-17-21



#### View



### Damage at Repeater Site View up Tower



### View of Old DB-224 Antenna



## Closeup of DB