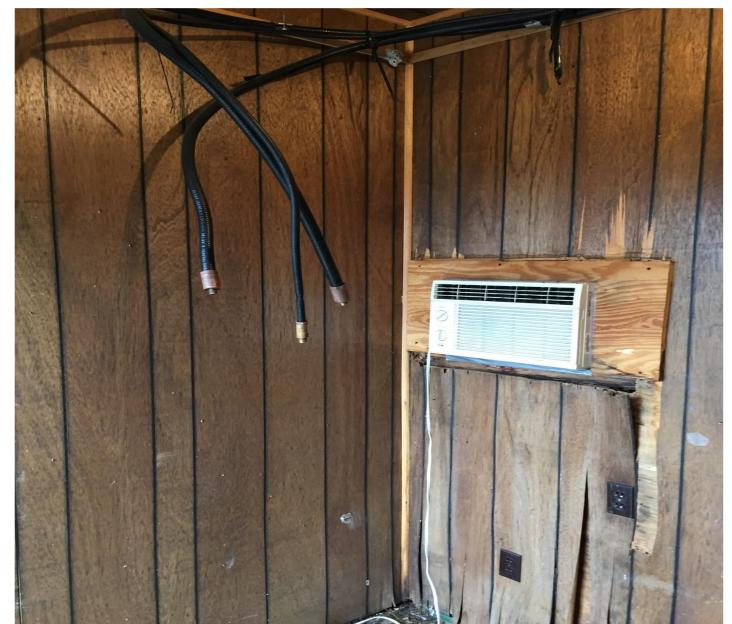

# **KB5TX** Repeater site

Quick Tour of site and Winter Storm Damage

Third week of February 2021

Marsh Pronneke WA5UBO

#### Location from Boerne



## Entry Road to access the Repeater Site



# Approaching Site



# Front of Building



# Front



#### Back Side



## Base of Mono-Pole Tower



# Look see up the tower



#### Inside Building Before Rebuild



## Rotted Paneling from Water Intrusion



# Rotted Paneling



Floor



# Floor



## Floor Rotting at Door Threshold



#### Sole Plate or What Sole Plate?



#### Removing Rotted Subfloor



#### More Sub Floor Removed



#### Rotten Studs from Water



# Doorway Threshold Rot



## **Corroded Electric Connections**



# Roof Condition



# Closeup of Roof



## Current Roof Condition



# Installing New Subfloor



#### Rear Rebuilt Wall Sill Plate and Floor



## Hardline Entry Point to Building



#### Hardline Entry Point Detail



#### Proper Feed Line Entry Panel & Boots



## New 7/16 Plywood Walls & Floor Painting



#### West Wall With Ground Buss



#### Real Ground Buss



#### Duplexer Cabinet and Equipment Rack



#### **Both Yaesu Fusion Repeaters**



## Demark Board



#### Demark & Power Distribution



# Waco