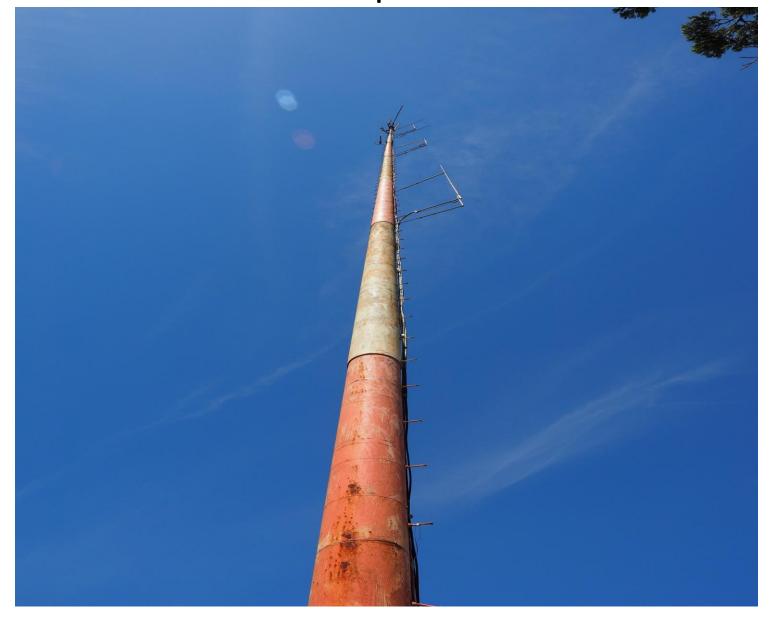

# **KB5TX** Repeater site

Quick Tour of site and Winter Storm Damage

Third week of February 2021

Marsh Pronneke WA5UBO

#### Location from Boerne



## Entry Road to access the Repeater Site



# Approaching Site



# Front of Building



# Front



#### Back Side



## Base of Mono-Pole Tower



# Look see up the tower



#### Inside Building Before Rebuild



## Rotted Paneling from Water Intrusion



# Rotted Paneling



Floor



# Floor



## Floor Rotting at Door Threshold



#### Sole Plate or What Sole Plate?



#### Removing Rotted Subfloor



#### More Sub Floor Removed



#### Rotten Studs from Water



# Doorway Threshold Rot



## **Corroded Electric Connections**



# Roof Condition



# Closeup of Roof



## Current Roof Condition



# Installing New Subfloor



#### Rear Rebuilt Wall Sill Plate and Floor



## Hardline Entry Point to Building



#### Hardline Entry Point Detail



#### Proper Feed Line Entry Panel & Boots



## New 7/16 Plywood Walls & Floor Painting



#### West Wall With Ground Buss



#### Real Ground Buss



#### Duplexer Cabinet and Equipment Rack



#### **Both Yaesu F