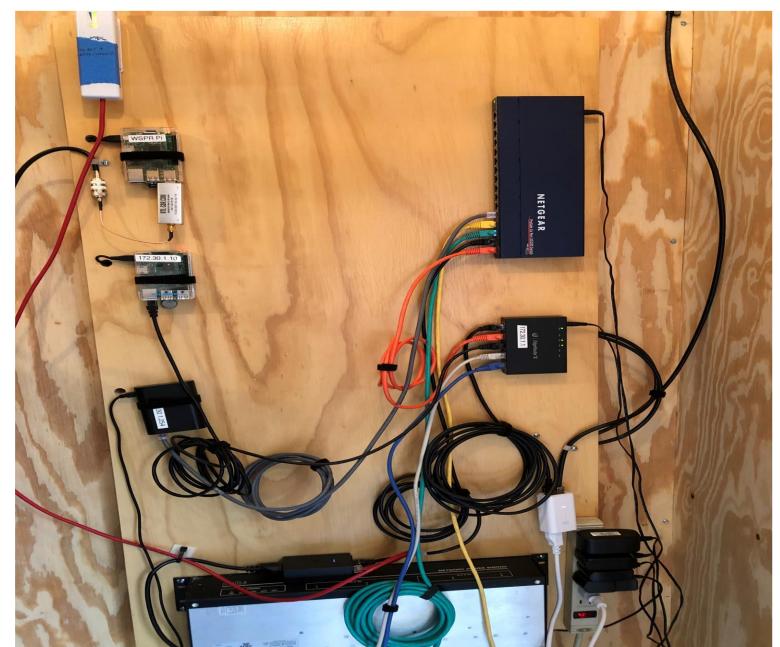

rusion



# Rotted Paneling



Floor



# Floor



## Floor Rotting at Door Threshold



#### Sole Plate or What Sole Plate?



#### Removing Rotted Subfloor



#### More Sub Floor Removed



#### Rotten Studs from Water



# Doorway Threshold Rot



## **Corroded Electric Connections**



# Roof Condition



# Closeup of Roof



## Current Roof Condition



# Installing New Subfloor



#### Rear Rebuilt Wall Sill Plate and Floor



## Hardline Entry Point to Building



#### Hardline Entry Point Detail



#### Proper Feed Line Entry Panel & Boots



## New 7/16 Plywood Walls & Floor Painting



#### West Wall With Ground Buss



#### Real Ground Buss



#### Duplexer Cabinet and Equipment Rack



#### **Both Yaesu Fusion Repeaters**



## Demark Board



#### Demark & Power Distribution



# Wacom Duplexer



# Is it a Thiefe?





## Aerial View of Tower & Building



#### Up Close at Top of Tower Courtesy of Mark N5YZV & his Drone



#### 2-14-2021 Winter Storm Camera View



#### Camera View 2-17-21



#### View



### Damage at Repeater Site View up Tower



### View of Old DB-224 Antenna



## Closeup of DB-224 at 45 deg angle



# Air Conditioner Awing



### Side View From Ice Damage



### Special Thanks

- Thanks to these members that helped when needed.
  - Stephen Schwarz KA5WJY
    - Greg Stone AB5I
    - Ron Wood KF5SIJ
  - Mark Seamans N5YZV & Drone & Internet
    - Steve Lazar W5SCL
    - Gerry Nunan K2HIG
    - Rodney Vorndam K9ROD
      - Don Udel KI5AIU
      - Ben Koerner K5AYR