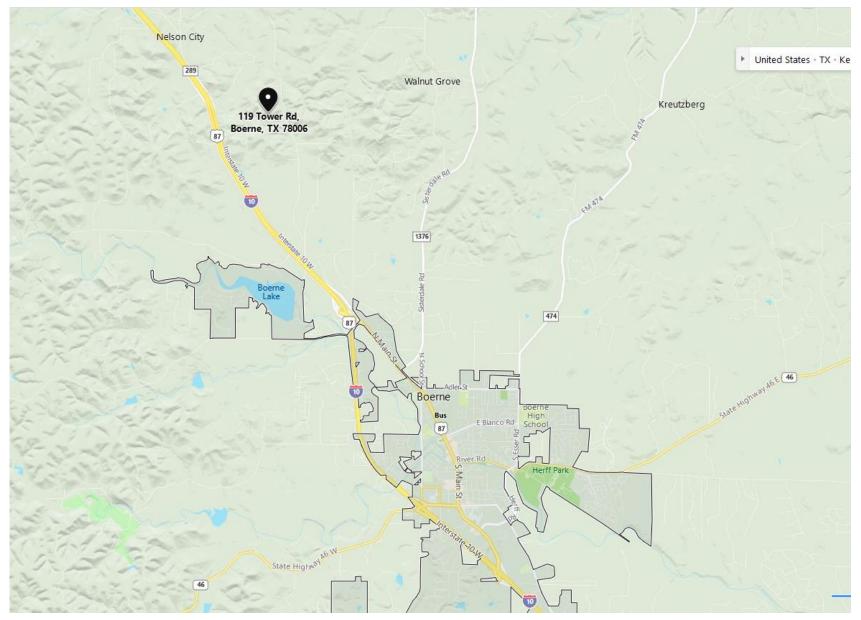

# **KB5TX** Repeater site

Quick Tour of site and Winter Storm Damage

Third week of February 2021

Marsh Pronneke WA5UBO

#### Location from Boerne



## Entry Road to access the Repeater Site



# Approaching Site



# Front of Building



# Front



#### Back Side



## Base of Mono-Pole Tower



# Look see up the tower



#### Inside Building Before Rebuild



## Rotted Paneling from Water Intrusion



# Rotted Paneling



Floor



# Floor



## Floor Rotting at Door Threshold



#### Sole Plate or What Sole Plate?



#### Removing Rotted Subfloor



#### More Sub Floor Removed



#### Rotten Studs from Water



# Doorway Threshold Rot



## **Corroded Electric Connections**



# Roof Condition



# Closeup of Roof



## Current Roof Condition



# Installing New Subfloor



#### Rear Rebuilt Wall Sill Plate and Floor



## Hardline Entry Point to Building



#### Hardline Entry Point Detail



#### Proper Feed Line Entry Panel & Bo