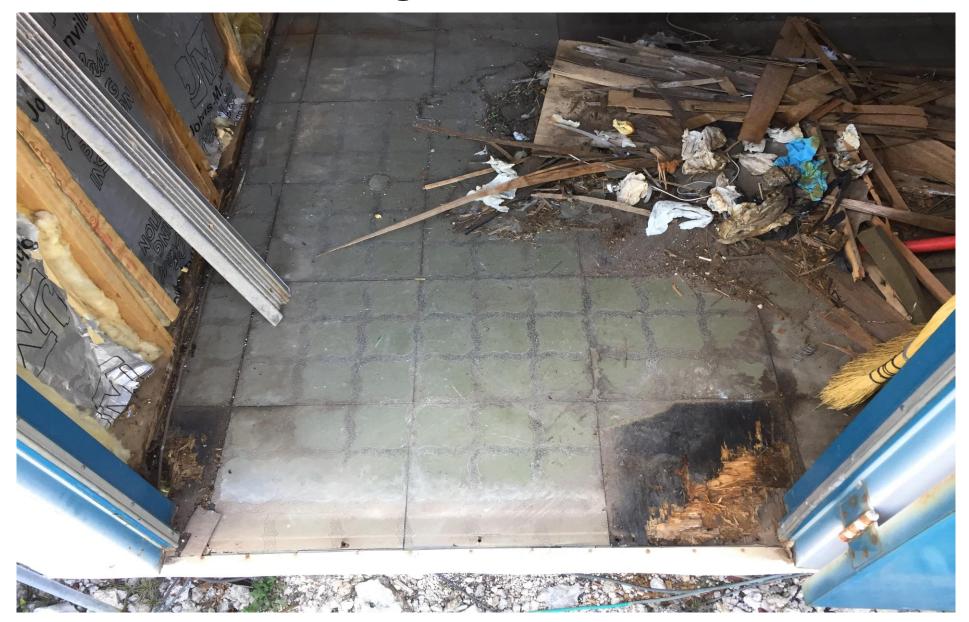

# **KB5TX** Repeater site

Quick Tour of site and Winter Storm Damage

Third week of February 2021

Marsh Pronneke WA5UBO

#### Location from Boerne



## Entry Road to access the Repeater Site



# Approaching Site



# Front of Building



# Front



#### Back Side



## Base of Mono-Pole Tower



# Look see up the tower



#### Inside Building Before Rebuild



## Rotted Paneling from Water Intrusion



# Rotted Paneling



Floor



# Floor



## Floor Rotting at Door Threshold



#### Sole Plate or What Sole Plate?



#### Removing Rotted Subfloor



#### More Sub Floor Removed



#### Rotten Studs from Water



# Doorway Threshold Rot



## **Corroded Electric Connections**



# Roof Condition



# Closeup of Roof



## Current Roof Condition



# Installing New Subfloor



#### Rear Rebuilt Wall Sill Plate and Floor



## Hardline Entry Point to Building



#### Hardline Entry Point Detail



#### Proper Feed Line Entry Panel & Boots



## New 7/16 Plywood Walls & Floor Painting



#### West Wall With Ground Buss



#### Real Ground Buss



#### Duplexer Cabinet and Equipment Rack



#### **Both Yaesu Fusion Repeaters**



## Demark Board



#### Demark & Power Distribution



# Wacom Duplexer



# Is it a Thiefe?





## Aerial View of Tower & Building



####