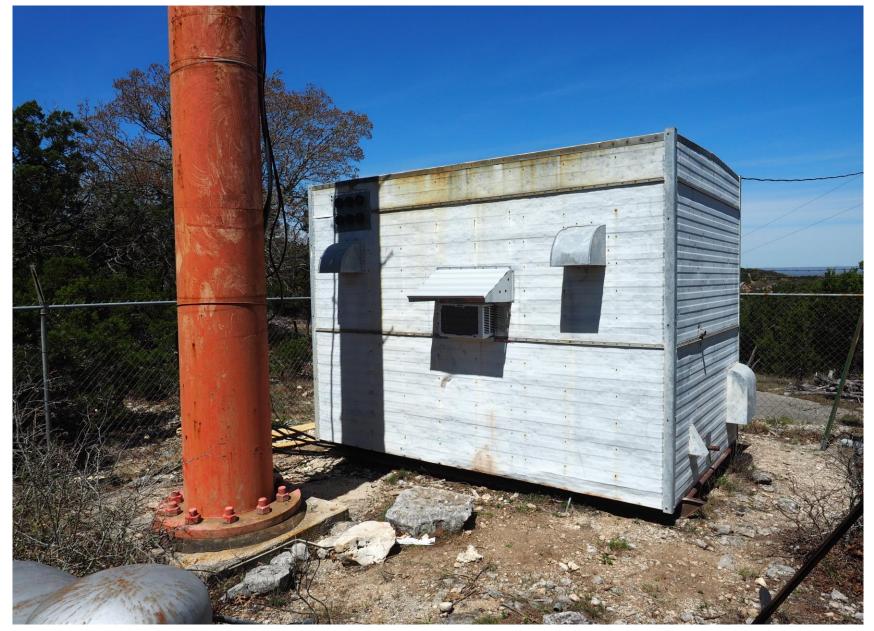

# **KB5TX** Repeater site

Quick Tour of site and Winter Storm Damage

Third week of February 2021

Marsh Pronneke WA5UBO

#### Location from Boerne



## Entry Road to access the Repeater Site



# Approaching Site



# Front of Building



# Front



#### Back Side



## Base of Mono-Pole Tower



# Look see up the tower



#### Inside Building Before Rebuild



## Rotted Paneling from Water Intrusion



# Rotted Paneling



Floor



# Floor



## Floor Rotting at Door Threshold



#### Sole Plate or What Sole Plate?



#### Removing Rotted Subfloor



#### More Sub Floor Removed



#### Rotten Studs from Water



# Doorway Threshold Rot



## **Corroded Electric Connections**



# Roof Condition



# Closeup of Roof



## Current Roof Condition



# Installing New Subfloor



#### Rear Rebuilt Wall Sill Plate and Floor



## Hardline Entry Point to Building



#### Hardline Entry Point Detail



#### Proper Feed Line Entry Panel & Boots



## New 7/16 Plywood Walls & Floor Painting



#### West Wall With Ground Buss



#### Real Ground Buss



#### D