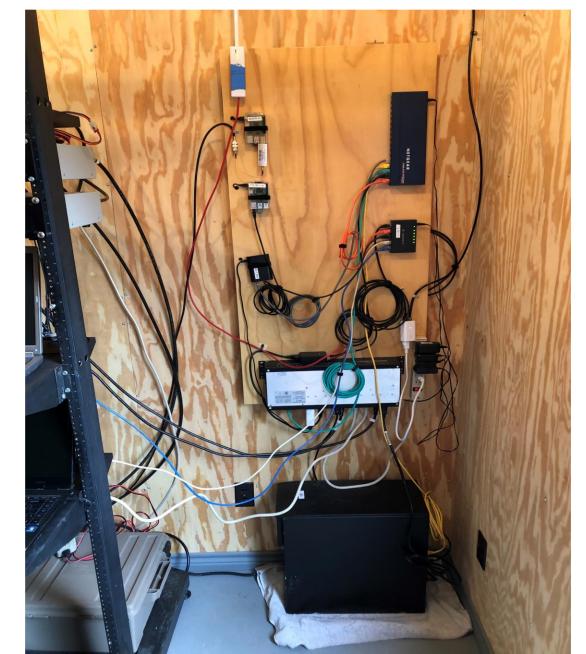

## Rotted Paneling from Water Intrusion



# Rotted Paneling



Floor



# Floor



## Floor Rotting at Door Threshold



#### Sole Plate or What Sole Plate?



#### Removing Rotted Subfloor



#### More Sub Floor Removed



#### Rotten Studs from Water



# Doorway Threshold Rot



## **Corroded Electric Connections**



# Roof Condition



# Closeup of Roof



## Current Roof Condition



# Installing New Subfloor



#### Rear Rebuilt Wall Sill Plate and Floor



## Hardline Entry Point to Building



#### Hardline Entry Point Detail



#### Proper Feed Line Entry Panel & Boots



## New 7/16 Plywood Walls & Floor Painting



#### West Wall With Ground Buss



#### Real Ground Buss



#### Duplexer Cabinet and Equipment Rack



#### **Both Yaesu Fusion Repeaters**



## Demark Board



#### Demark & Power Distribution



# Wacom Duplexer



# Is it a Thiefe?





## Aerial View of Tower & Building



#### Up Close at Top of Tower Courtesy of Mark N5YZV & his Drone



#### 2-14-2021 Winter Storm Camera View



#### Camera View 2-17-21



#### View



### Damage at Repeater Site View up Tower



### View of Old DB-224 Antenna



## Closeup of DB-224 at 45 deg angle



# Air Conditioner Awing



### Side View From Ice Damage



### Special Thanks

- Thanks to these members that helped when needed.
  - Stephen Schwarz KA5WJY
    - Greg Stone AB5I
    - Ron Wood KF5SIJ
  - Mark Seamans N5YZV & Drone & Internet
    - Steve Lazar W5SCL
    - Gerry Nunan K2HIG
    - Rodney Vorndam K9ROD
      - Don Udel KI5AIU
      - Ben Koerner K5AYR